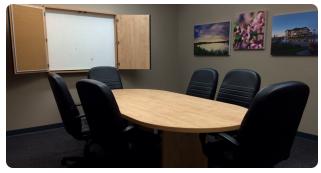

## THE BOARD ROOM

The Board Room is the smallest room in the Clubhouse and is ideal to hold your next small meeting or gathering. Complete with a professional meeting table and cozy leather chairs, this room has a capacity of 8 people with the large wooden table. If desired, the meeting table can be removed and accommodate up to 15 people. The Board Room is approximately 300 square fee.