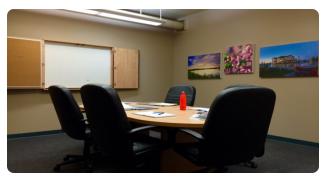

## THE BOARD ROOM

The Board Room is the smallest room in the Clubhouse and is ideal to hold your next small meeting or gathering. Complete with a professional meeting table and cozy leather chairs, this room has a capacity of 8 people with the large wooden table. If desired, the meeting table can be removed and accommodate up to 15 people. The Board Room is approximately 300 square fee.