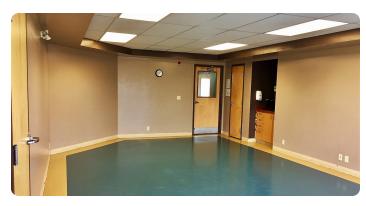

## THE STUDIO ROOM

The Studio Room is the NBRA's mid-sized room ideal to hold your next smaller birthday party, baby shower or large meeting. This room has a capacity of 35 people, with 3 great large windows facing the west side. Located on the main level, it is approximately 462 square feet.