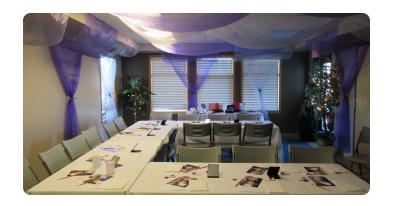

## THE STUDIO ROOM

The Studio Room is the NBRA's mid-sized room ideal to hold your next smaller birthday party, baby shower or large meeting. This room has a capacity of 35 people, with 3 great large windows facing the west side. Located on the main level, it is approximately 462 square feet.

## **OTHER ROOM FEATURES:**

- · Tables and chairs are provided at no extra cost
- Residents are able to fill out a park guest list and have 20 guests use the splash park before or after their rental
- The renter will be provided full access to the kitchen appliances for heating food up