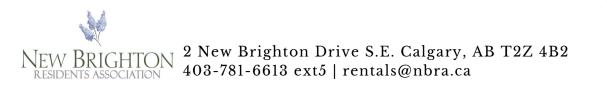

## THE BOARD ROOM

The Board Room is the smallest room in the Clubhouse and is ideal to hold your next small meeting or gathering. Complete with a professional meeting table and cozy leather chairs, this room has a capacity of 10 people with the large wooden table. If desired, the meeting table can be removed and accommodate up to 15 people. The Board Room is approximately 300 square feet.

**RATE PER HOUR:** Resident Rate: \$40.00/per hour + GST Brookfield Rate: \$45.00/per hour + GST Non-Resident: \$50.00/per hour + GST