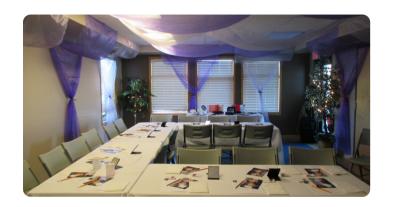

## THE STUDIO ROOM

The Studio Room is the NBRA's mid-sized room and is ideal to hold your next smaller birthday party, baby shower or large meeting. This room has a capacity of 35 people, with 3 great large windows facing the west side. Located on the main level, it is approximately 462 square feet.

## **OTHER ROOM FEATURES:**

- · Tables and chairs are provided at no extra cost
- Residents are able to fill out a park guest list and have 20 guests use the splash park before or after their rental must be submitted at least 1 week prior to your event